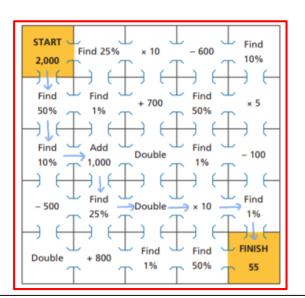

1) Find 1% of each number

|        | Th | Н | T | 0 |
|--------|----|---|---|---|
| Whole  | 3  | 5 | 0 | 0 |
| amount |    |   |   |   |
| 1% of  |    |   | 3 | 5 |
| whole  |    |   |   |   |
| amount |    |   |   |   |

|        | Th | Н | T | 0 | • | Tth | Hth |
|--------|----|---|---|---|---|-----|-----|
| Whole  |    |   |   |   |   |     |     |
| amount |    |   | 8 | 2 | • |     |     |
| 1% of  |    |   |   | 0 |   | 8   | 2   |
| whole  |    |   |   |   | • |     |     |
| amount |    |   |   |   |   |     |     |

2) 100% is 1,800 m.

10% is 180 1% is 18 2% is 36

3) 100% is £180.

10% is 18 1% is 1.8 2% is 3.6

4) 100% is 18 kg.

10% is 1.8 1% is 0.18 2% is 0.36

5) Work out the percentages and put in ascending order.

25% of 24 10% of 65 2% of 800 3% of 350 6 6.5 16 35

6)



Date:



## LO: to find percentages of amounts



1) Find 1% of each number

|        | Th | Н | T | 0 |
|--------|----|---|---|---|
| Whole  | 3  | 5 | 0 | 0 |
| amount |    |   |   |   |
| 1% of  |    |   | 3 | 5 |
| whole  |    |   |   |   |
| amount |    |   |   |   |

|                | Th | Н | T | 0 | • | Tth | Hth |
|----------------|----|---|---|---|---|-----|-----|
| Whole          |    |   |   |   |   |     |     |
| amount         |    |   | 8 | 2 | • |     |     |
| 1% of          |    |   |   | 0 |   | 8   | 2   |
| 1% of<br>whole |    |   |   |   | • |     |     |
| amount         |    |   |   |   |   |     |     |

2) 100% is 1,800 m.

10% is 180 1% is 18 2% is 36

3) 100% is £180.

10% is 18 1% is 1.8 2% is 3.6

4) 100% is 18 kg.

10% is 1.8 1% is 0.18 2% is 0.36

5) Wor