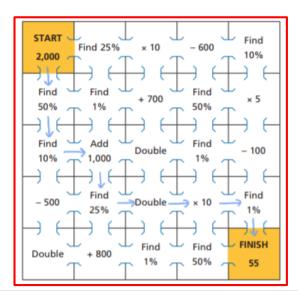

--------|----|---|---|---|
| Whole  | 3  | 5 | 0 | 0 |
| amount |    |   |   |   |
| 1% of  |    |   | 3 | 5 |
| whole  |    |   |   |   |
| amount |    |   |   |   |

|                | Th | Н | T | 0 | • | Tth | Hth |
|----------------|----|---|---|---|---|-----|-----|
| Whole          |    |   |   |   |   |     |     |
| amount         |    |   | 8 | 2 | • |     |     |
| 1% of          |    |   |   | 0 |   | 8   | 2   |
| 1% of<br>whole |    |   |   |   | • |     |     |
| amount         |    |   |   |   |   |     |     |

2) 100% is 1,800 m.

10% is 180 1% is 18 2% is 36

3) 100% is £180.

10% is 18 1% is 1.8 2% is 3.6

4) 100% is 18 kg.

10% is 1.8 1% is 0.18 2% is 0.36

5) Work out the percentages and put in ascending order.

25% of 24 10% of 65 2% of 800 3% of 350 6 5.5 16 35

6)