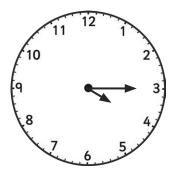

## Tell the Time in 24-Hour Format: Drawing the Time Before and After

Draw the time on each clock.

1 hour before 14:00

45 minutes after 15:15

15 minutes before 20:10

an hour and a quarter after 19:50

25 minutes before 13:10

50 minutes after 22:35

35 minutes before 16:50

an hour and 50 minutes after 20:25

16 minutes before 12:56

34 minutes after 19:52

69 minutes before 16:23

101 minutes after 18:54