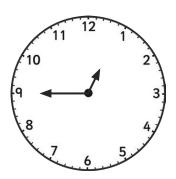

## Tell the Time in 24-Hour Format: Writing the Time Before and After

Tell the time on each clock, follow the instruction, and write in 24-hour format.

All the times are between noon and midnight.

45 minutes before:

1 hour after:

35 minutes before:

an hour and a half after:

25 minutes before:

55 minutes after:

40 minutes before:

an hour and a quarter after:

19 minutes before:

48 minutes after:

62 minutes before:

94 minutes after: