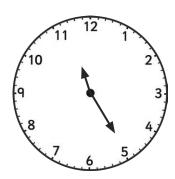

## Tell the Time in 24-Hour Format: Writing the Time Before and After

Tell the time on each clock, follow the instruction, and write in 24-hour format.

All the times are between noon and midnight.

45 minutes before:

1 hour after:

35 minutes before:

an hour and a half after:

25 minutes before:

55 minutes after:

40 minutes before:

an hour and a quarter after:

19 minutes before:

48 minutes after:

62 minutes before:

94 minutes after: