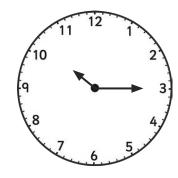

## Tell the Time in 24-Hour Format: Drawing the Time Before and After

Draw the time on each clock.

1 hour before 14:00

45 minutes after 15:15

15 minutes before 20:10

an hour and a quarter after 19:50

25 minutes before 13:10

50 minutes after 22:35

35 minutes before 16:50

an hour and 50 minutes after 20:25

16 minutes before 12:56

34 minutes after 19:52

69 minutes before 16:23

101 minutes after 18:54