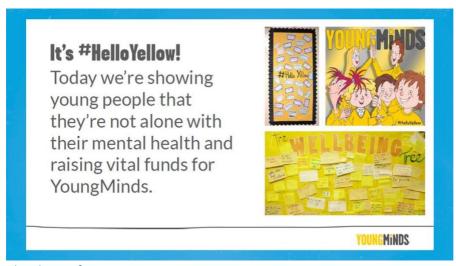

## Wear yellow to show our support of mental health and well-being

Dear Parents/ Carers,

As you know, we are committed to the academic, physical, emotional and mental wellbeing of our pupils in school and would like to show this commitment by also recognising the important work of the charity, Young Minds.

For your reference, there is also a good reference section on their website https://youngminds.org.uk/resources/

We are going to join in with Wear Yellow for Young Minds on Monday 10th October and would like to invite every pupil to either wear something yellow (it could even be their PE top) or dress head to toe in yellow!.